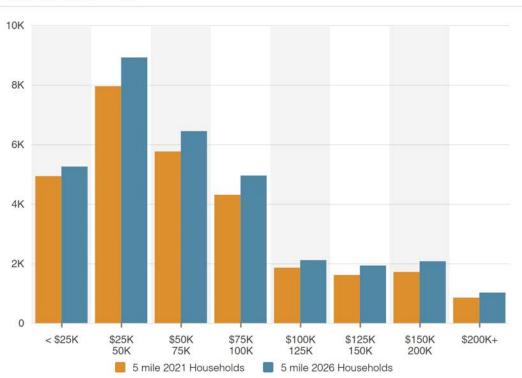

St. Cloud has one of the highest average household income exceeding \$72,000 annually.

### Household Income