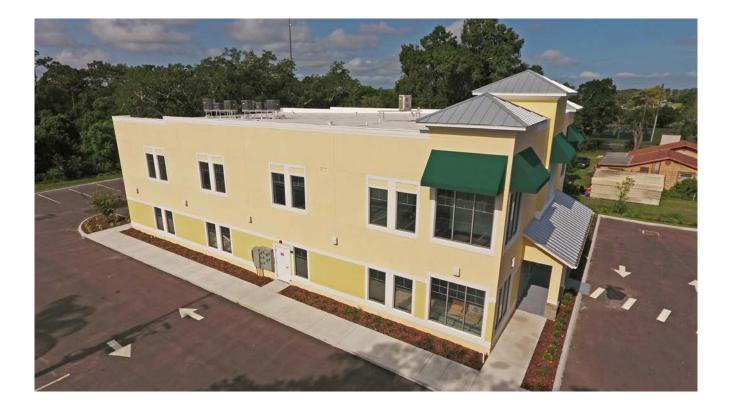

# FOR SALE(407) 801-2090OFFICE CONDO

# 2801 17th Street, Saint Cloud, FL 34769

Margus Mahar Managing Partner margus@eurocomdevelopments.com 321.388.6856

- NEW CONSTRUCTION
- Completed: 2021
- Type: Concrete Block
- Total Building: 11,400 SF
- Lot: 0.97 AC
- Floors: 2
- Elevator: Yes
- For Sale: 5,700 SF 1<sup>st</sup> Floor
- Division: 2,136 SF / 3,564 SF
- Type: Condominium
- Use: Medical / Professional
- Parking: 41 (Total)
- Ratio: 3.6 / 1,000 SF
- Condition: Shell