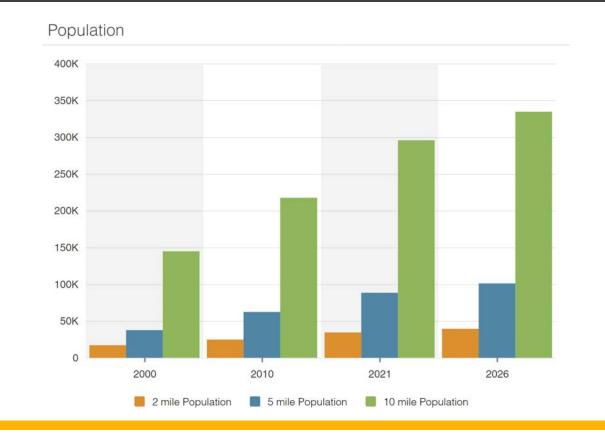

Saint Cloud has been growing exponentially during past few years, as 5-mile radius population is projected to exceed 100,000 residents by 2026.

St. Cloud Medical Arts Campus (MAC) is being established to develop surrounding area. The MAC will designate several blocks for medical use - St. Cloud Medical Plaza building being inside of it.