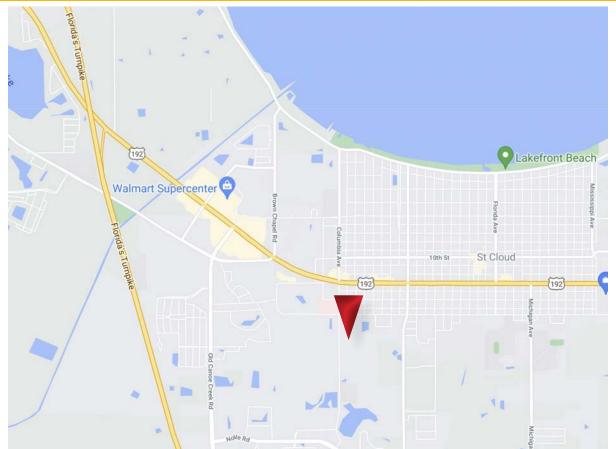

## LOCATION, LOCATION, LOCATION!

St. Cloud Medical Plaza is located across Orlando HEALTH<sup>TM</sup> and its recently acquired St. Cloud Hospital, within 4 blocks from E. 192 and approx. 45,000 daily traffic count.

Saint Cloud has been growing exponentially during past few years, as 5-mile radius population is projected to exceed 100,000 residents by 2026.

St. Cloud Medical Arts Campus (MAC) is being established to develop surrounding area. The MAC will designate several blocks for medical use - St. Cloud Medical Plaza building being inside of it.