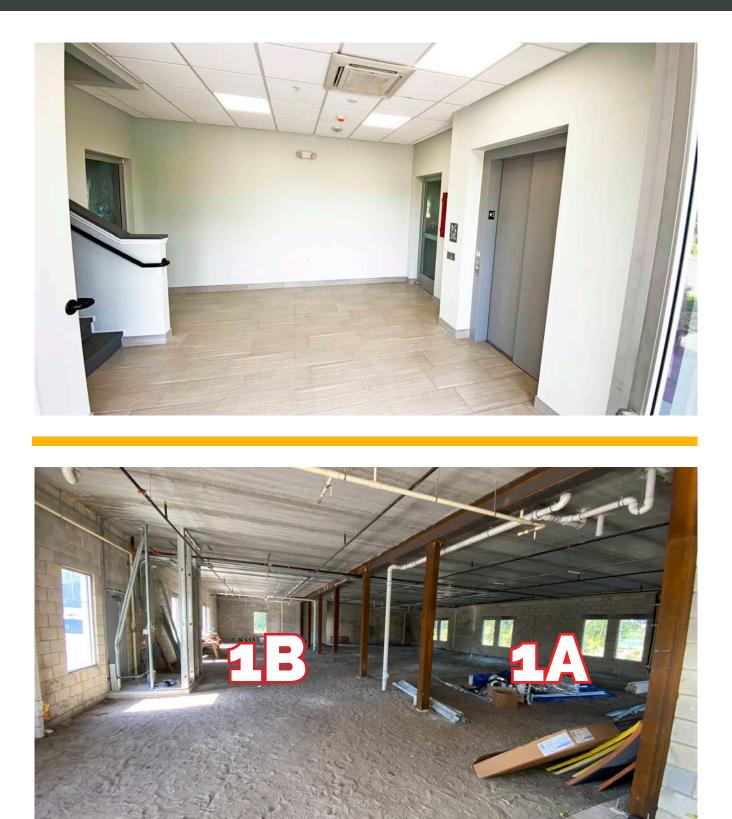

# 2801 17th Street, Saint Cloud, FL 34769

Margus Mahar Managing Partner margus@eurocomdevelopments.com 321.388.6856

- NEW CONSTRUCTION
- Completed: 2021
- Type: Concrete Block
- Total Building: 11,400 SF
- Lot: 0.97 AC
- Floors: 2
- Elevator: Yes
- For Sale: 5,700 SF 1<sup>st</sup> Floor
- Division: 2,136 SF / 3,564 SF
- Type: Condominium
- Use: Medical / Professional
- Parking: 41 (Total)
- Ratio: 3.6 / 1,000 SF
- Condition: Shell