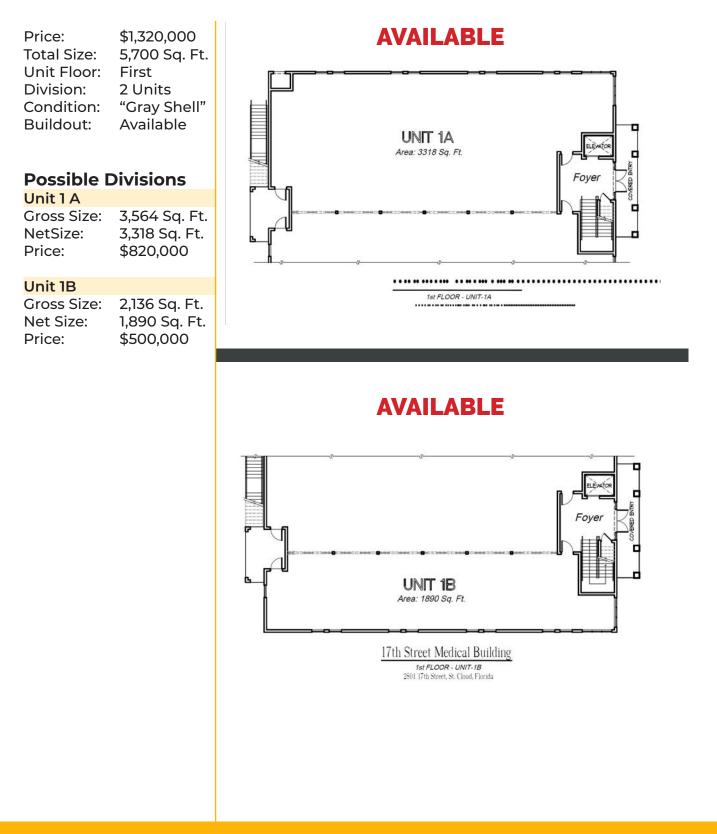

# 2801 17th Street, Saint Cloud, FL 34769

Margus Mahar Managing Partner margus@eurocomdevelopments.com 321.388.6856

- NEW CONSTRUCTION
- Completed: 2021
- Type: Concrete Block
- Total Building: 11,400 SF
- Lot: 0.97 AC
- Floors: 2
- Elevator: Yes
- For Sale: 5,700 SF 1<sup>st</sup> Floor
- Division: 2,136 SF / 3,564 SF
- Type: Condominium
- Use: Medical / Professional
- Parking: 41 (Total)
- Ratio: 3.6 / 1,000 SF
- Condition: Shell