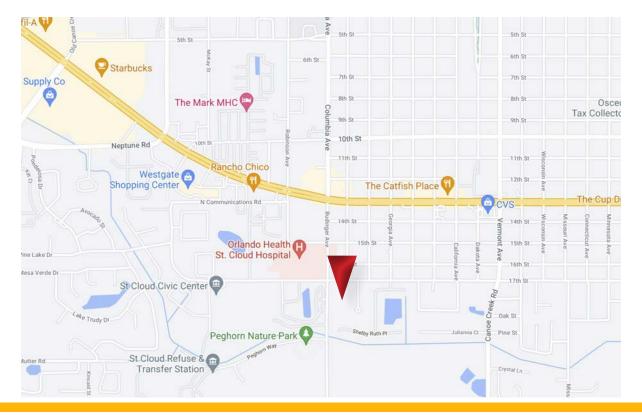

## LOCATION, LOCATION, LOCATION!

St. Cloud Medical Plaza is located across Orlando HEALTH<sup>TM</sup> and its recently acquired St. Cloud Hospital, within 4 blocks from E. 192 and approx. 45,000 daily traffic count.