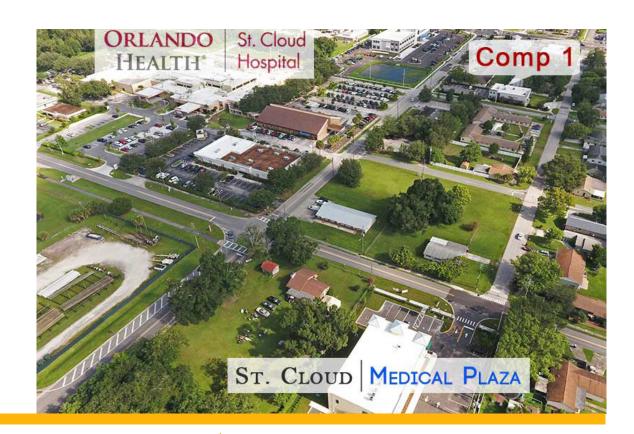

## LOCATION, LOCATION, LOCATION!

St. Cloud Medical Plaza is located across Orlando HEALTH<sup>TM</sup> and its recently acquired St. Cloud Hospital, within 4 blocks from E. 192 and approx. 45,000 daily traffic count.